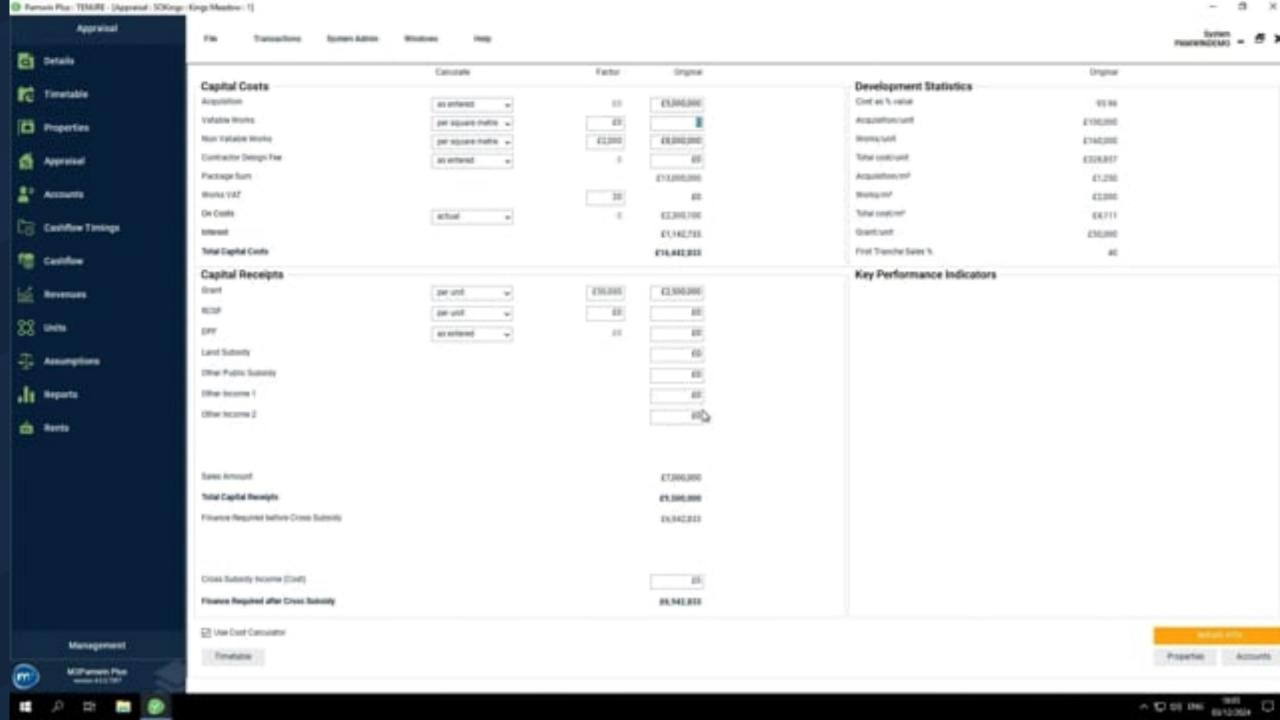

### Scenarios

Appraisal

Appraising with transaction posted

When Approved

Approved with transaction

### Appraisal

Linked to milestone in the past – stays in the past.

Locked item in the past – stays in the past.

Updating units sales dates – use the radio button on props